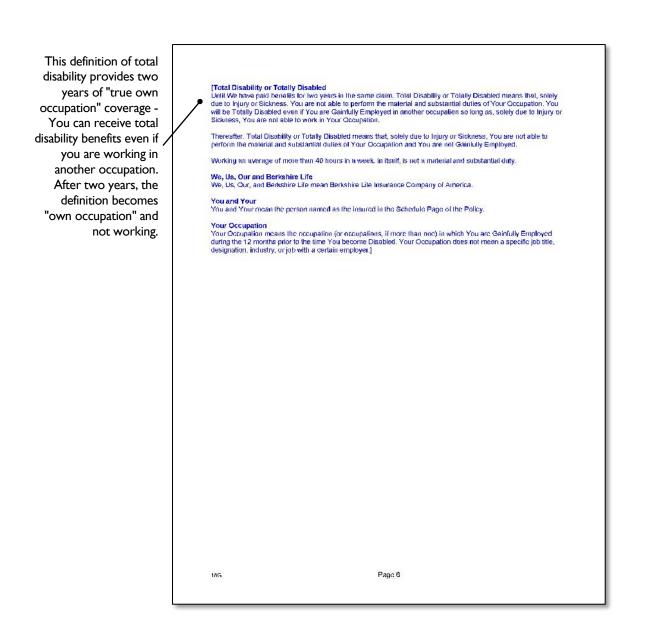

The policy will contain one definition of total disability. This definition provides two years of "own occupation" coverage - You can receive total disability benefits as long as you are not working. After two years, the definition becomes "any occupation" coverage.