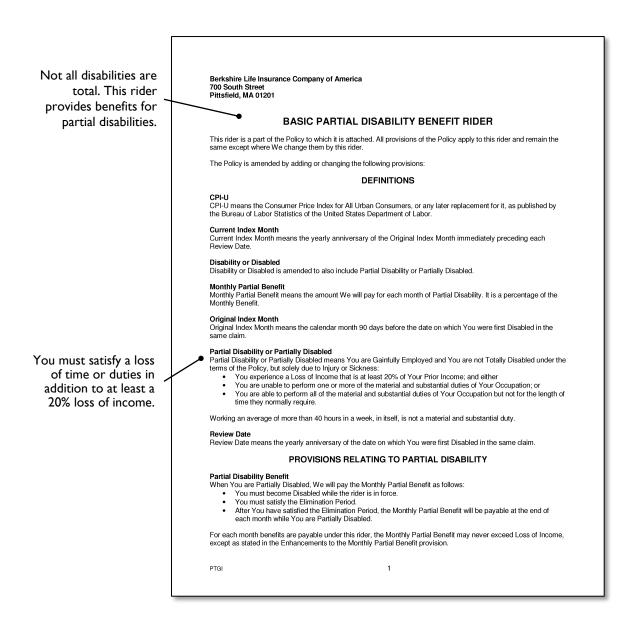

rst of the following occurs: You are no longer Partially Disabled; or Your Loss of Income is no longer solely the result of Injury or Sickness; or the first month in which Your Loss of Income is less than 15% of Your Prior Income; or You become Lotally Disabled; or the Benefit Pariod ends; or the right reminates · this rider terminates. Termination of Enhanced Partial Disability Benefit Rider This rider terminates when the first of the following occurs: • the Expiration Date of the Policy or the end of the Benefit Period, whichever is later; or • the premium for this rider remains unpaid for more than 31 days; or • Our receipt of the Policyowner's written request to terminate this rider; or • the Policy terminates. Berkshire Life Insurance Company of America Sen D. Duinn Secretary 3 -PGI



We will not increase the Monthly Partial Benefit because You are Disabled from more than one cause at the same You receive a benefit Payment of Monthly Partial Benefit The Monthly Partial Benefit will be determined by the formula (a) divided by (b) multiplied by (c), where: proportionate to the (a) is Your Loss of Income for the month in which You are Partially Disabled; and (b) is Your Prior Income; and loss of income. For (c) is the Monthly Benefit the first 6 months, we Enhancements to Monthly Partial Benefit will consider your During the first six months in which the Monthly Partial Benefit is payable, We will deem Your Loss of Income to be 50% of Your Prior Income or the actual percentage of loss, if greater. There is an annual loss of income to be adjustment of prior If Your Loss o