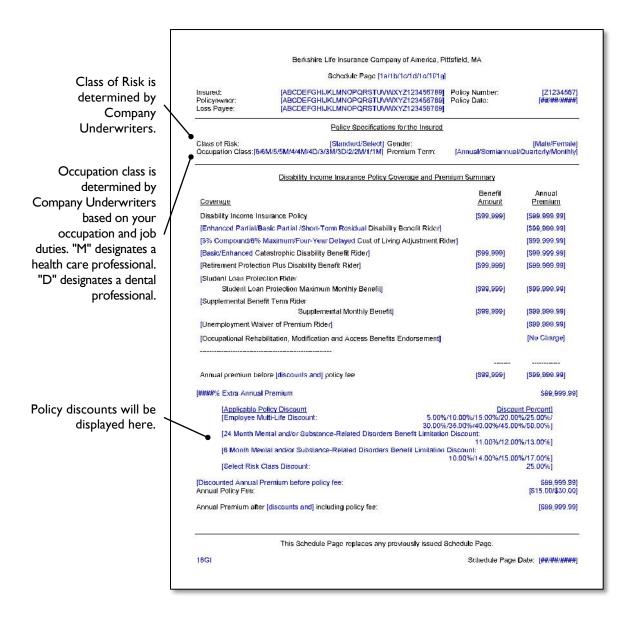

|                  |                                         | Berkshire Life                               | Insurance Compa                           | ny of America, Pit       | tsfield, MA                  |                                                |                            |
|------------------|-----------------------------------------|----------------------------------------------|-------------------------------------------|--------------------------|------------------------------|------------------------------------------------|----------------------------|
|                  |                                         | Sc                                           | hodule Page [1a/1                         | b/1c/1d/1c/10/1g]        |                              |                                                |                            |
|                  | id:<br>ownor:<br>Payee:                 | ABCDEFGHIJKL                                 | MNOPQRSTUVM<br>MNOPQRSTUVM<br>MNOPQRSTUVM | XYZ123456789             | Policy Numbe<br>Policy Date: |                                                | [Z1234567]<br>##/##//####  |
| The P            | olicy is issued with                    | the level premium p                          | payment option. Th                        | e level premium p        | eriod will be to             | Age [67/65].                                   |                            |
| There            |                                         | a [True Own Occup<br>Occupation/Two-)        |                                           |                          |                              |                                                | iion of                    |
|                  |                                         |                                              | About the P                               | <u>remiums</u>           |                              |                                                |                            |
| The p            | remiums for the Po                      | licy are based on u                          | nisex rates.                              |                          |                              |                                                |                            |
|                  | Palicyowner elects<br>will be provided. | to increase, decrea                          | se or change Cove                         | rage, the Policy p       | remium may c                 | hange. A new S                                 | chedule                    |
| The fo<br>select |                                         | s the premium for e                          | ach Premium Terr                          | n oplion during the      | e level premiur              | n period for the                               | Coverage                   |
| Fora             | Semiannual Premiu                       | ım Terin:                                    |                                           |                          |                              |                                                |                            |
|                  |                                         | 19,999.99j musi be<br>baid per year, or a t  |                                           |                          |                              | 9,999.99j or                                   |                            |
| For a            | Quarterly Premium                       | Term:                                        |                                           |                          |                              |                                                |                            |
|                  |                                         | 19,999.99j musi be<br>baid per year, or a t  |                                           |                          |                              | 9,999.99j or                                   |                            |
| For a            | Monthly Premium 1                       | emi:                                         |                                           |                          |                              |                                                |                            |
|                  |                                         | 9,999.99] must be<br>car, or a total annua   |                                           |                          | ditional (\$99.9             | 99.99] oi (##.##                               | %]                         |
| For a            | Monthly Premium 1                       | erm using Guard-C                            | )-Matic:                                  |                          |                              |                                                |                            |
|                  |                                         | 9,999.99] must be<br>is using Guard-O-N      |                                           |                          |                              | paying premiur                                 | ns                         |
|                  |                                         | any, that is added fo<br>lovel promium perio |                                           | more frequently th       | nan on an ann                | ual basis will rer                             | nain the                   |
|                  |                                         |                                              | About the Polic                           | y Coverage 🛛 🗣           |                              |                                                |                            |
| ane<br>de        | Effective<br>Date                       | Monthly<br><u>Benefit</u>                    | Elimination<br><u>Period</u>              | Accumulation<br>Period   | Benefit<br><u>Period</u>     | Expiration<br><u>Date</u>                      | Annual<br><u>Premium</u>   |
| ##]<br>##j       | <br>[##/##:₩####]                       | [599,999]<br>[599,999]                       | [###] days<br>[###] days                  | [###] days<br>[###] days | To Age 67<br>To Age 67       | [## <i>;##;####</i> ]<br>[## <i>;##;</i> ####] | [99,999,99]<br>[99,999,99] |
|                  |                                         | This Schedule Pa                             | igo roplacos any p                        | reviously issued S       | chedule Page                 | l                                              |                            |
|                  |                                         |                                              |                                           |                          |                              |                                                |                            |