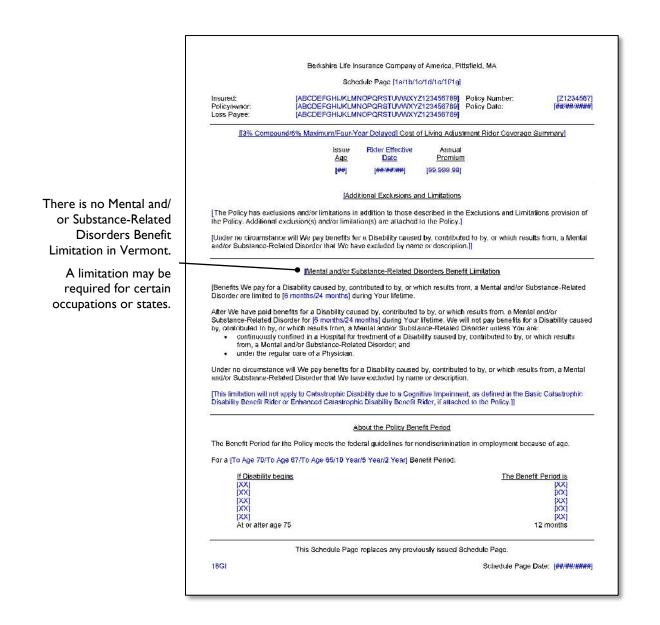

Some riders may be added after the policy is in force. If this occurs the rider name, issue age, and effective date will show.

|                                  |                            |                                                 | e Insurance Co                                             |                                                          |                                              | id, Ma                                                                                                                                                                                                                                                                                                                                                                                                                                                                                                                                                                                                                                                                                                                                                                                                                                                                                                                                                                                                                                                                                                                                                                                                                                                                                                                                                                                                                                                                                                                                                                                                                                                                                                                                                                                                                                                                                                                                                                                                                                                                                                                         |                                    |                         |                 |
|----------------------------------|----------------------------|-------------------------------------------------|------------------------------------------------------------|----------------------------------------------------------|----------------------------------------------|--------------------------------------------------------------------------------------------------------------------------------------------------------------------------------------------------------------------------------------------------------------------------------------------------------------------------------------------------------------------------------------------------------------------------------------------------------------------------------------------------------------------------------------------------------------------------------------------------------------------------------------------------------------------------------------------------------------------------------------------------------------------------------------------------------------------------------------------------------------------------------------------------------------------------------------------------------------------------------------------------------------------------------------------------------------------------------------------------------------------------------------------------------------------------------------------------------------------------------------------------------------------------------------------------------------------------------------------------------------------------------------------------------------------------------------------------------------------------------------------------------------------------------------------------------------------------------------------------------------------------------------------------------------------------------------------------------------------------------------------------------------------------------------------------------------------------------------------------------------------------------------------------------------------------------------------------------------------------------------------------------------------------------------------------------------------------------------------------------------------------------|------------------------------------|-------------------------|-----------------|
|                                  |                            | So                                              | shedule Page [                                             | 1a/1b/1c/1d/1                                            | o/10/10]                                     |                                                                                                                                                                                                                                                                                                                                                                                                                                                                                                                                                                                                                                                                                                                                                                                                                                                                                                                                                                                                                                                                                                                                                                                                                                                                                                                                                                                                                                                                                                                                                                                                                                                                                                                                                                                                                                                                                                                                                                                                                                                                                                                                |                                    |                         |                 |
| Insured:<br>Policynw<br>Loss Paj |                            | [ABCDEFGHIJKI<br>[ABCDEFGHIJKI<br>[ABCDEFGHIJKI | MNOPQRSTU                                                  | WWXYZ1234                                                | 56789 Pali                                   | oy Numt<br>oy Dato:                                                                                                                                                                                                                                                                                                                                                                                                                                                                                                                                                                                                                                                                                                                                                                                                                                                                                                                                                                                                                                                                                                                                                                                                                                                                                                                                                                                                                                                                                                                                                                                                                                                                                                                                                                                                                                                                                                                                                                                                                                                                                                            |                                    | [Z123<br>[##/##         | 4567]<br>/####] |
|                                  |                            | asic/Enhanced) Ca                               | atastrophic Dis:                                           | ability Benefit                                          | Rider Cover.                                 | age Sum                                                                                                                                                                                                                                                                                                                                                                                                                                                                                                                                                                                                                                                                                                                                                                                                                                                                                                                                                                                                                                                                                                                                                                                                                                                                                                                                                                                                                                                                                                                                                                                                                                                                                                                                                                                                                                                                                                                                                                                                                                                                                                                        | mary]                              |                         |                 |
| Issue<br><u>Age</u>              | Rider<br>Effective<br>Date | Catastrophic<br>Disability<br><u>Benelii</u>    | Cetastrophic<br>Disability<br>Elimination<br><u>Period</u> | Catastroph<br>Disability<br>Accumulatio<br><u>Period</u> | Disa<br>on Ber<br><u>Per</u>                 | the state of the s | Expirat<br>Dela                    | <u>e Pr</u>             | nnual<br>emium  |
| [##]                             | [##/##/###]                | [\$99,999]                                      | [###] days                                                 | [###] days                                               | [xxxxx                                       | 000000]                                                                                                                                                                                                                                                                                                                                                                                                                                                                                                                                                                                                                                                                                                                                                                                                                                                                                                                                                                                                                                                                                                                                                                                                                                                                                                                                                                                                                                                                                                                                                                                                                                                                                                                                                                                                                                                                                                                                                                                                                                                                                                                        | [##/##/#                           | ###] [\$99.             | 999.99]         |
|                                  | Reti                       | rement Protection                               | Plus (RPP) Dis                                             | sability Benefi                                          | t Rider Cove                                 | rage Sur                                                                                                                                                                                                                                                                                                                                                                                                                                                                                                                                                                                                                                                                                                                                                                                                                                                                                                                                                                                                                                                                                                                                                                                                                                                                                                                                                                                                                                                                                                                                                                                                                                                                                                                                                                                                                                                                                                                                                                                                                                                                                                                       | nmary]                             |                         |                 |
|                                  | Ridor                      | RPP                                             | RPP                                                        | RPP                                                      |                                              |                                                                                                                                                                                                                                                                                                                                                                                                                                                                                                                                                                                                                                                                                                                                                                                                                                                                                                                                                                                                                                                                                                                                                                                                                                                                                                                                                                                                                                                                                                                                                                                                                                                                                                                                                                                                                                                                                                                                                                                                                                                                                                                                | RPP                                |                         |                 |
| Issue<br>Age                     | Effective<br>Date          | Monthly<br>Benefit                              | Elimination<br>Period                                      | Accumulation<br>Period                                   | n RPPE<br>Per                                |                                                                                                                                                                                                                                                                                                                                                                                                                                                                                                                                                                                                                                                                                                                                                                                                                                                                                                                                                                                                                                                                                                                                                                                                                                                                                                                                                                                                                                                                                                                                                                                                                                                                                                                                                                                                                                                                                                                                                                                                                                                                                                                                | Expirat<br>Date                    |                         | nnual<br>emium  |
| [##]                             | [##/##/###]                | [599,999]                                       | [###] days                                                 | [###] days                                               | 5.55                                         |                                                                                                                                                                                                                                                                                                                                                                                                                                                                                                                                                                                                                                                                                                                                                                                                                                                                                                                                                                                                                                                                                                                                                                                                                                                                                                                                                                                                                                                                                                                                                                                                                                                                                                                                                                                                                                                                                                                                                                                                                                                                                                                                | [##;##:#                           |                         | 999.99]         |
|                                  |                            | Sludent                                         | Loan Protectio                                             | n Rider Cover                                            | ade Summa                                    | rol .                                                                                                                                                                                                                                                                                                                                                                                                                                                                                                                                                                                                                                                                                                                                                                                                                                                                                                                                                                                                                                                                                                                                                                                                                                                                                                                                                                                                                                                                                                                                                                                                                                                                                                                                                                                                                                                                                                                                                                                                                                                                                                                          |                                    |                         |                 |
| Issue<br><u>Age</u>              | Rider Effective            | Student Loan<br>Protection<br>Maximum           |                                                            | oan Sluc<br>on Pr<br>ion Acc                             | dont Loan<br>atection<br>umutation<br>Period | Stude<br>Prof                                                                                                                                                                                                                                                                                                                                                                                                                                                                                                                                                                                                                                                                                                                                                                                                                                                                                                                                                                                                                                                                                                                                                                                                                                                                                                                                                                                                                                                                                                                                                                                                                                                                                                                                                                                                                                                                                                                                                                                                                                                                                                                  | ent Loan<br>tection<br>tination    | Annua<br><u>Premiu</u>  |                 |
| [##]                             | [##/##/##/                 | [\$99.999]                                      | [###] da                                                   | ys [#                                                    | #] days                                      | [##/#                                                                                                                                                                                                                                                                                                                                                                                                                                                                                                                                                                                                                                                                                                                                                                                                                                                                                                                                                                                                                                                                                                                                                                                                                                                                                                                                                                                                                                                                                                                                                                                                                                                                                                                                                                                                                                                                                                                                                                                                                                                                                                                          | N/ <del>####</del> ]               | [599,999.9              | 9J              |
|                                  |                            | ISunnleme                                       | ntal Benefit Te                                            | rm Rider Cove                                            | erade Summ                                   | arvl                                                                                                                                                                                                                                                                                                                                                                                                                                                                                                                                                                                                                                                                                                                                                                                                                                                                                                                                                                                                                                                                                                                                                                                                                                                                                                                                                                                                                                                                                                                                                                                                                                                                                                                                                                                                                                                                                                                                                                                                                                                                                                                           |                                    |                         |                 |
|                                  |                            |                                                 | Suppleme                                                   |                                                          | plomental                                    | 1.1                                                                                                                                                                                                                                                                                                                                                                                                                                                                                                                                                                                                                                                                                                                                                                                                                                                                                                                                                                                                                                                                                                                                                                                                                                                                                                                                                                                                                                                                                                                                                                                                                                                                                                                                                                                                                                                                                                                                                                                                                                                                                                                            | emental                            |                         |                 |
| Issue<br><u>Age</u>              | Rider<br>Ellective<br>Date | Supplemental<br>Monthly Benefi                  |                                                            | on Acc                                                   | Benefit<br>umulalion<br>Period               | Tem                                                                                                                                                                                                                                                                                                                                                                                                                                                                                                                                                                                                                                                                                                                                                                                                                                                                                                                                                                                                                                                                                                                                                                                                                                                                                                                                                                                                                                                                                                                                                                                                                                                                                                                                                                                                                                                                                                                                                                                                                                                                                                                            | enefit<br>hinalion<br>h <u>ate</u> | Annua<br><u>Preiniu</u> |                 |
| [##]                             | [##/##/###]                | [\$99,999]                                      | [###] da                                                   | ys [#                                                    | 🗰 days                                       | [####                                                                                                                                                                                                                                                                                                                                                                                                                                                                                                                                                                                                                                                                                                                                                                                                                                                                                                                                                                                                                                                                                                                                                                                                                                                                                                                                                                                                                                                                                                                                                                                                                                                                                                                                                                                                                                                                                                                                                                                                                                                                                                                          | #/####]                            | [\$99,933.9             | 9]              |
|                                  | [[Basic Partial/           | Enhanced Partial                                | Short-Term Re                                              | sidual) Disabi                                           | lity Benefit R                               | ider Cov                                                                                                                                                                                                                                                                                                                                                                                                                                                                                                                                                                                                                                                                                                                                                                                                                                                                                                                                                                                                                                                                                                                                                                                                                                                                                                                                                                                                                                                                                                                                                                                                                                                                                                                                                                                                                                                                                                                                                                                                                                                                                                                       | erage Sur                          | nmary]                  |                 |
|                                  |                            | Issua                                           |                                                            |                                                          | Annual                                       |                                                                                                                                                                                                                                                                                                                                                                                                                                                                                                                                                                                                                                                                                                                                                                                                                                                                                                                                                                                                                                                                                                                                                                                                                                                                                                                                                                                                                                                                                                                                                                                                                                                                                                                                                                                                                                                                                                                                                                                                                                                                                                                                |                                    |                         |                 |
|                                  |                            | <u>Age</u>                                      | Date                                                       | 22. 17                                                   | Premium<br>999.99]                           |                                                                                                                                                                                                                                                                                                                                                                                                                                                                                                                                                                                                                                                                                                                                                                                                                                                                                                                                                                                                                                                                                                                                                                                                                                                                                                                                                                                                                                                                                                                                                                                                                                                                                                                                                                                                                                                                                                                                                                                                                                                                                                                                |                                    |                         |                 |
|                                  |                            | [seal                                           |                                                            |                                                          |                                              |                                                                                                                                                                                                                                                                                                                                                                                                                                                                                                                                                                                                                                                                                                                                                                                                                                                                                                                                                                                                                                                                                                                                                                                                                                                                                                                                                                                                                                                                                                                                                                                                                                                                                                                                                                                                                                                                                                                                                                                                                                                                                                                                |                                    |                         |                 |
| -                                |                            |                                                 |                                                            |                                                          |                                              |                                                                                                                                                                                                                                                                                                                                                                                                                                                                                                                                                                                                                                                                                                                                                                                                                                                                                                                                                                                                                                                                                                                                                                                                                                                                                                                                                                                                                                                                                                                                                                                                                                                                                                                                                                                                                                                                                                                                                                                                                                                                                                                                |                                    |                         |                 |
|                                  |                            | This Schedule Pa                                | ago roplacos ar                                            | ny proviously i                                          | ssued Scheo                                  | iule Page                                                                                                                                                                                                                                                                                                                                                                                                                                                                                                                                                                                                                                                                                                                                                                                                                                                                                                                                                                                                                                                                                                                                                                                                                                                                                                                                                                                                                                                                                                                                                                                                                                                                                                                                                                                                                                                                                                                                                                                                                                                                                                                      | <b>D</b> .                         |                         |                 |