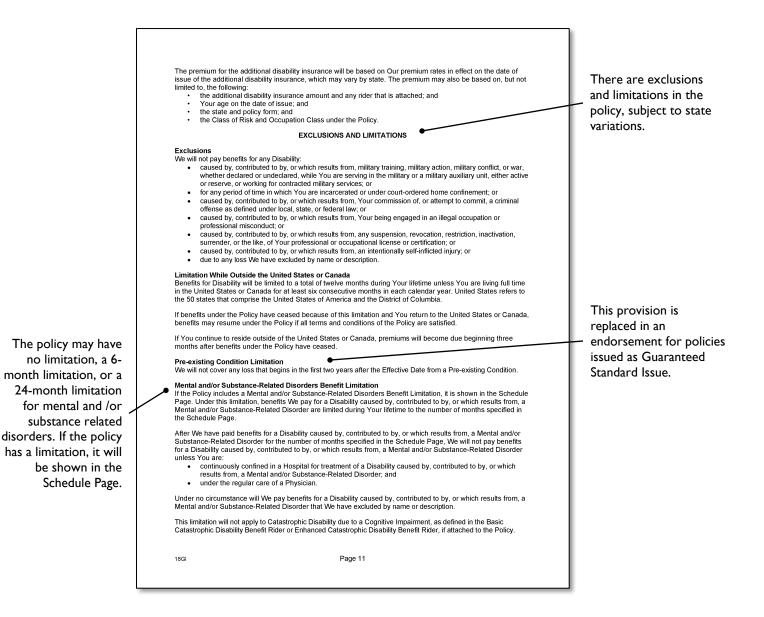

ur lifetime. If You have other disability insurance with Us that provides a similar provision when You leave Your Employer, We will only provide one such increase during Your lifetime. If You leave Your Employer and choose not to apply for additional disability insurance under this provision, You forfeit Your ability to apply at a later date under this provision You may not apply for additional disability insurance under this provision while You are Disabled We may add the additional disability insurance either to the Policy or on a separate policy form then being used by Us for new applicants on a regular basis in the place where You live. For purposes of this provision, new applicants are individuals who do not have any coverage in force with Us at the time of application. Page 10 18GI









Termination of the Policy The Policy will terminate when the first of the following occurs: e Policy will terminate when the inits of the following occurs;
 the premium for the Policy remains unpaid at the end of the grace period; or
 the premium for the Policy remains unpaid for more than 90 days after the end of a suspension for active military service or a suspension for unemployment; or
 Our receipt of the Policyowner's written request to terminate the Policy; or
 the Expiration Date, unless the Policy is conditionally renewed; or • Your death. Conformity with State Laws Any provision of the Policy that, on the Effective Date, is in conflict with the laws of the state in which You reside on such date is hereby amended to meet the minimum requirements of such laws. Legal Actions